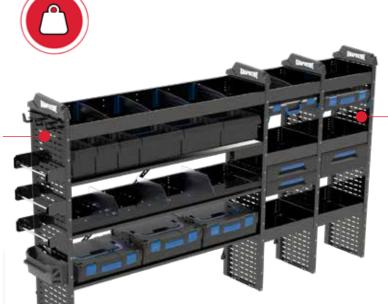

# **FIXED SHELVING**

Knapheide fixed shelving is a robust, durable van shelving system that creates an organizational solution for your van. The modular design allows for flexibility in both configuration and layout. Knapheide's fixed shelving modern appearance compliments both the current and new generation of commercial vans.

Tough, steel end panels feature a formed, channel construction, both front and back. Coupled with the proprietary spring nut, this design creates a very rigid, strong shelving system.

End panels include prepunched slots which allow for attaching end panel accessories as well as improve the aesthetics of the product.

Fixed shelving can easily be upgraded with Boxes and Accessories to create vocational solutions.

Fixed shelving is adjustable to accommodate the customer's storage needs and allow for added flexibility.

Allows for the ability to mix and match different shelving modules when configuring your van.

3