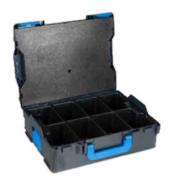

# **BOXES**

Boxes help you organize your equipment and transport it to your work site in the most efficient way possible. Adding boxes to Knapheide shelving offers a truly unique solution for both Organization and Mobility. Choose from a variety of Boxes to complete your storage needs.

Boxes allow users to be organized both on the vehicle as well as off the vehicle

Different styles are available, offering different levels of organization and mobility.

All Boxes are interchangeable and securely lock into shelving for safe transport.