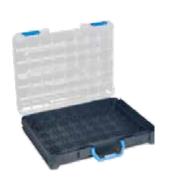

# **BOXES**

Boxes help you organize your equipment and transport it to your work site in the most efficient way possible. Adding boxes to Knapheide shelving offers a truly unique solution for both Organization and Mobility. Choose from a variety of Boxes to complete your storage needs.

Boxes allow users to be organized both on the vehicle as well as off the vehicle

Different styles are available, offering different levels of organization and mobility.

All Boxes are interchangeable and securely lock into shelving for safe transport.