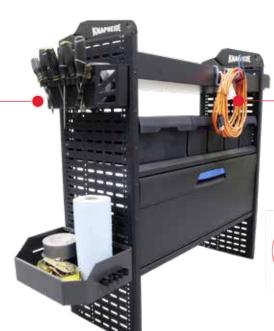

# **FIXED SHELVING**

Knapheide fixed shelving is a robust, durable van shelving system that creates an organizational solution for your van. The modular design allows for flexibility in both configuration and layout. Knapheide's fixed shelving modern appearance compliments both the current and new generation of commercial vans.

Tough, steel end panels feature a formed, channel construction, both front and back. Coupled with the proprietary spring nut, this design creates a very rigid, strong shelving system.

End panels include prepunched slots which allow for attaching end panel accessories as well as improve the aesthetics of the product.

Fixed shelving can easily be upgraded with Boxes and Accessories to create vocational solutions.

Fixed shelving is adjustable to accommodate the customer's storage needs and allow for added flexibility.

Allows for the ability to mix and match different shelving modules when configuring your van.

3