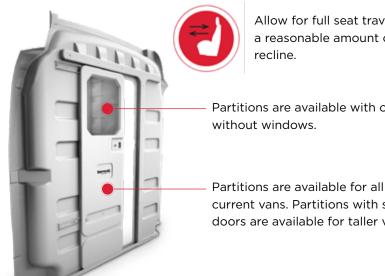

# **PARTITIONS**

Knapheide Partitions divide your work van into two separate zones: the passenger area, which doubles as a mobile office, and the cargo area for storing parts and tools. In the event of an unplanned stop, Knapheide Partitions offer an extra level of safety and security. Knapheide Partitions are contoured to fit each van and conform to the B-pillar trim and headliner in the van and are constructed of 1/4" ABS thermoplastic, which has mechanical properties of impact resistance and toughness.

Create ability to heat or cool just the passenger area rather than the entire van.

Reduce the amount of noise in the passenger area coming from items in the cargo area.

Allow for full seat travel and a reasonable amount of seat recline.

Partitions are available with or without windows.

current vans. Partitions with sliding doors are available for taller vans.