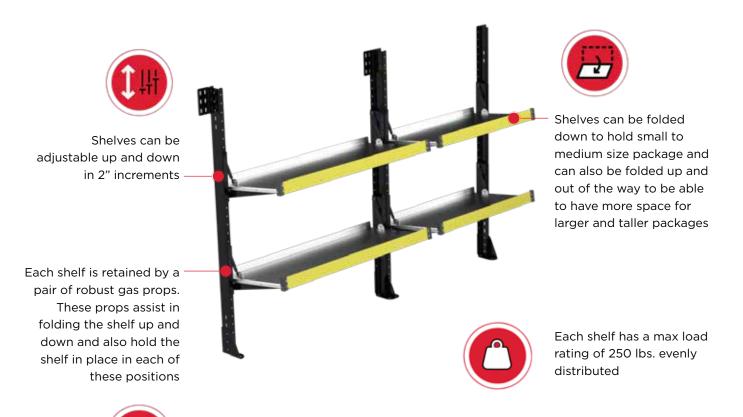

# **FOLD DOWN SHELVING**

Knapheide fold down shelving is designed for parcel delivery applications. Fold Down Shelving was designed to be easy to use. Each shelf can easily be operated with one hand to fold it up or down. Shelving is available in multiple heights and widths to fit all configurations of cargo vans in the North American market.