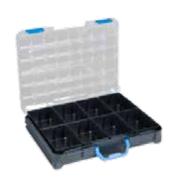

# **BOXES**

Boxes help you organize your equipment and transport it to your work site in the most efficient way possible. Adding boxes to Knapheide shelving offers a truly unique solution for both Organization and Mobility. Choose from a variety of Boxes to complete your storage needs.

Boxes allow users to be organized both on the vehicle as well as off the vehicle

Different styles are available, offering different levels of organization and mobility.

All Boxes are interchangeable and securely lock into shelving for safe transport.