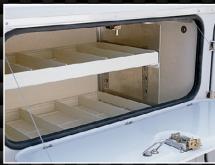

Standard options for all service bodies include, but are not limited to, roll deck, roll top with double rear doors, aluminum pull out drawers, transverse and shelf organizers. These service bodies can also accommodate ladder racks, cranes and aerials.