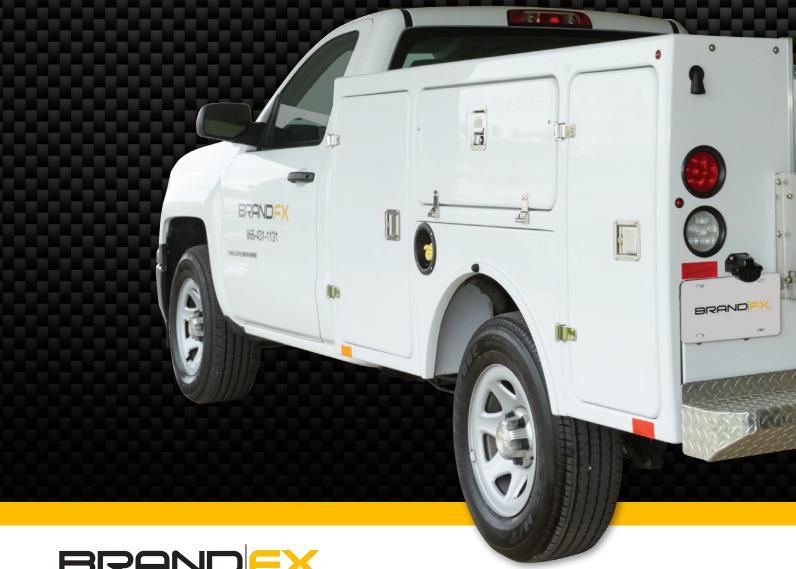

# BRANDFX EVERLAST SERVICE BODIES

Advanced Composite Designs

Trusted by 5 Out of the Top 6 U.S. Service Fleets

## Advanced fiberglass composites are improving truck bodies, and BrandFX is leading the way.

BrandFX lightweight EverLast<sup>™</sup> service bodies offer a number of advantages when compared to conventional steel bodies – and fiberglass-based, composite construction is the difference maker. This proprietary construction results in service bodies that combine high-strength, durability, and a quality appearance with substantially improved fuel efficiency. All of which earn BrandFX the distinction of being the Life Cycle Value Leader<sup>™</sup> of the industry.