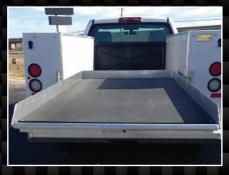

Standard options for all service bodies include, but are not limited to, roll deck, roll top with double rear doors, aluminum pull out drawers, transverse and shelf organizers. These service bodies can also accommodate ladder racks, cranes and aerials.