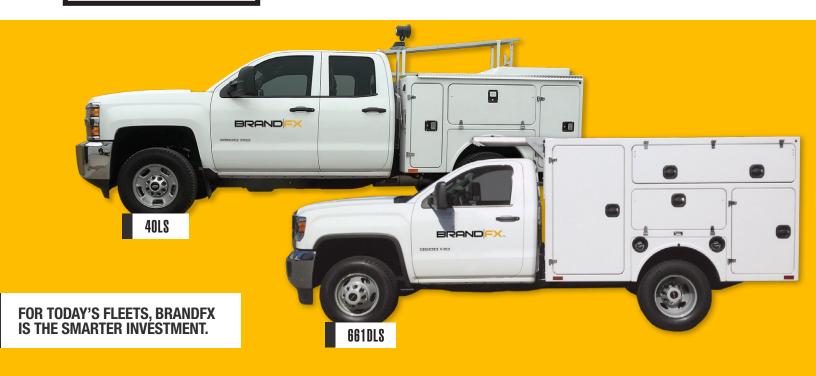

# BRANDFX EVERLAST SERVICE BODIES

Advanced Composite Designs

Trusted by 5 Out of the Top 6 U.S. Service Fleets

## Longer life, smarter purchase

BrandFX EverLast™ proprietary service bodies have been proven to deliver more than 20 years of reliable service, while also maintaining their quality finish and appearance. That's why, for over 30 years, many companies, including 5 out of the top 6 U.S. service fleets, have counted on these bodies. Why? Because for today's fleets, BrandFX EverLast bodies are the smarter investment.

### Wide range of makes, models, and sizes

To meet the full range of market demand, BrandFX EverLast<sup>™</sup> bodies are available in: 40", 56", 60", and 84" cab-to-axle sizes. Many of our popular designs are in stock and immediately available for ordering.