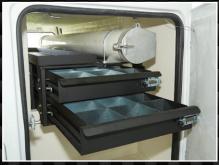

Standard options for all service bodies include, but are not limited to, roll deck, roll top with double rear doors, aluminum pull out drawers, transverse and shelf organizers. These service bodies can also accommodate ladder racks, cranes and aerials.