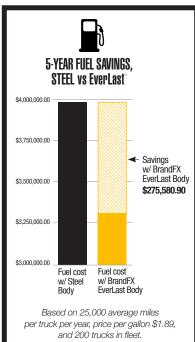

## Weighing up to 60% less than steel

These bodies' lighter weight provides for significantly better fuel economy, while reducing wear on tires, brakes, and suspension members. The light weight of EverLast service bodies also increases the available payload of a truck. In fact, in some cases, EverLast bodies will actually allow an operator to downsize vehicles. BrandFX Everlast bodies are designed to meet the same strength and durability requirements of industrial steel bodies. In an attempt to match the lightweight of composites, competitors' aluminum bodies sacrifice strength and resiliency to achieve a lighter weight body.