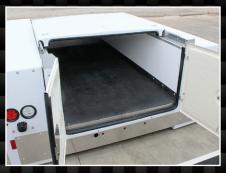

Standard options for all service bodies include, but are not limited to, roll deck, roll top with double rear doors, aluminum pull out drawers, transverse and shelf organizers. These service bodies can also accommodate ladder racks, cranes and aerials.