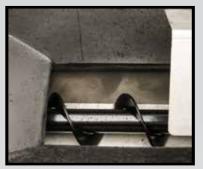

## What Makes a PRO?

5-1/4" full length carbon steel auger with 3/4 HP motor

12" wide all steel pintle chain conveyor with 3/4 HP motor

High flow swing-away chute and large 14" spinner with 1/2 HP motor

Feed Mechanism: 5-1/4 inch full length steel variable pitch auger, stainless steel trough

### CHAIN MODELS

Feed Mechanism: 12 inch wide all steel pintle chain conveyor and stainless steel trough

**Motor:** Two 12V direct drive gear motors (3/4 HP for chain and 1/2 HP for spinner)

PR01500CH Capacity: 1.5 cubic yards (6 feet)