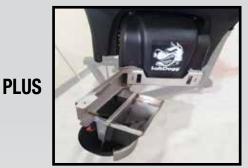

## What Makes a PRO?

5-1/4" full length carbon steel auger with 3/4 HP motor

12" wide all steel pintle chain conveyor with 3/4 HP motor

High flow swing-away chute and large 14" spinner with 1/2 HP motor

Feed Mechanism: 5-1/4 inch full length steel variable pitch auger, stainless steel trough

PR02000

**Motor:** Two 12V direct drive gear motors (3/4 HP for auger and 1/2 HP for spinner)

PR01500 Capacity: 1.5 cubic yards (6 feet)

Capacity:1.5 cubic yards (6 feet)Capacity:2 cubic yards (8 feet)Application:Minimum 10,000 lb GVWApplication:Minimum 10,000 lb GVW