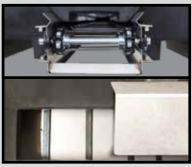

## What Makes a PRO?

5-1/4" full length carbon steel auger with 3/4 HP motor

12" wide all steel pintle chain conveyor with 3/4 HP motor

High flow swing-away chute and large 14" spinner with 1/2 HP motor

Feed Mechanism: 5-1/4 inch full length steel variable pitch auger, stainless steel trough

PR02000

**Motor:** Two 12V direct drive gear motors (3/4 HP for auger and 1/2 HP for spinner)

PR01500 Capacity: 1.5 cubic yards (6 feet)

Capacity:1.5 cubic yards (6 feet)Capacity:2 cubic yards (8 feet)Application:Minimum 10,000 lb GVWApplication:Minimum 10,000 lb GVW