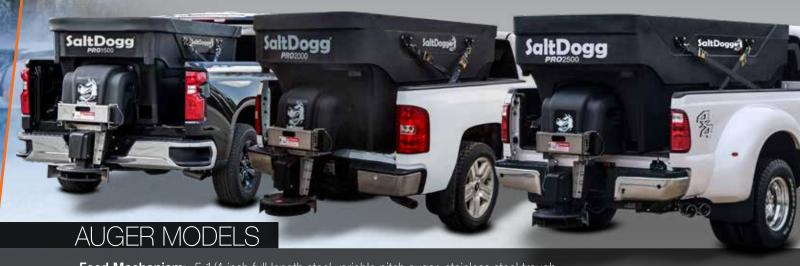

PR02000

**Motor:** Two 12V direct drive gear motors (3/4 HP for auger and 1/2 HP for spinner)

PR01500 Capacity: 1.5 cubic yards (6 feet)

Capacity:1.5 cubic yards (6 feet)Capacity:2 cubic yards (8 feet)Application:Minimum 10,000 lb GVWApplication:Minimum 10,000 lb GVW

**OR** 

PR02500 -

Capacity: 2.5 cubic yards (8 feet)
Application: Minimum 13,000 lb GVW

Bulk Bulk Bagged #1 50 / 50
Salt Sand Rock Salt Salt / Sand

### CHAIN MODELS

Feed Mechanism: 12 inch wide all steel pintle chain conveyor and stainless steel trough

**Motor:** Two 12V direct drive gear motors (3/4 HP for chain and 1/2 HP for spinner)

PR01500CH Capacity: 1.5 cubic yards (6 feet)

**Application:** Minimum 10,000 lb GVW

PR02000CH
Capacity: 2 cubic yards (8 feet)
Application: Minimum 10,000 lb GVW

PR02500CH
Capacity: 2.5 cubic yards (8 feet)
Application: Minimum 13,000 lb GVW

Bulk Bulk Bagged #1 50 / 50 Salt Sand Rock Salt Salt / Sand