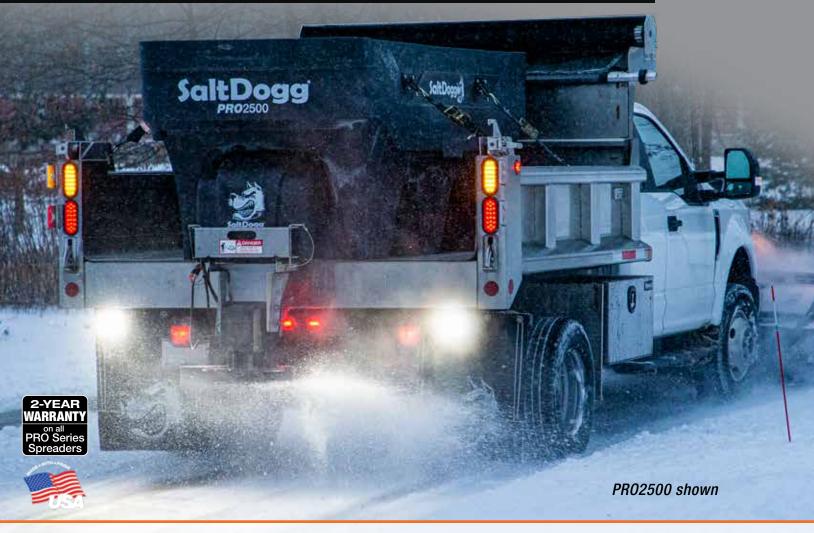

## COMMERCIAL GRADE

# PRO SERIES ELECTRIC POLY SPREADERS

5-1/4 Inch Auger or 12 Inch Pintle Chain Feed

#### **COMMON FEATURES**

Spread Range: 5-30 feet

**Construction:** Patented double-wall poly hopper

Additional Features: • Top screen

- Chute adjusts to 3 positions
- Stainless steel inverted V
- · Swing-away chute for bulk unloading

**OR** 

PR02500 -

Capacity: 2.5 cubic yards (8 feet)
Application: Minimum 13,000 lb GVW

Bulk Bulk Bagged #1 50 / 50
Salt Sand Rock Salt Salt / Sand