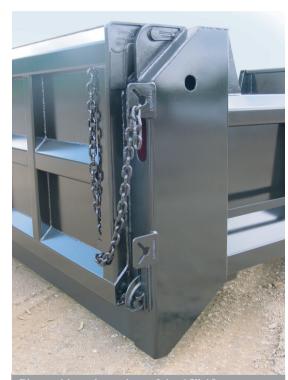

### Tailgate:

8 gauge high tensile steel, 6 panel design with full perimeter box bracing, two intermediate vertical braces and one intermediate horizontal brace, double acting design with long chains and two sets of banjo eyes and full width lower tailgate pin.

### Tailgate Hardware:

Heavy duty cast "tarp friendly" top hardware and cast overshot lower hardware and manual release handle.

L.E.D. lights ILO incandescent

Cast HD quick release top hardware

Other gauges, material types available

Various cab protectors (sleek, widths to 90", long versions)

Pictured is a close view of the 15" 10 gauge rear