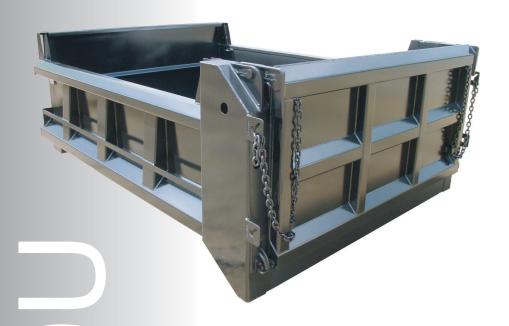

# Tough & Versatile

The Galion 450U is a heavy duty body that "beats the cold" during low temperature use. The 450U is well suited for aggregate hauling/spreading, construction and batching work...at any time of the year, anywhere on the globe! This heavy duty body features full depth rear corner posts and bolster, a 6-panel tailgate and continuous weld throughout.

- Standard heated body
- Material-shedding boxed top rails
- 3/16" floor 400BHN
- 10 gauge sides 100k p.s.i.
- Crossmemberless understructure
- 6-panel tailgate
- Tarp-friendly upper gate hardware
- Double acting tailgate

#### Sides:

10 gauge 100k PSI yield steel with material shedding boxed top, full depth 15" rear corner post, three intermediate vertical side braces, 10" front and rear board extension pockets and full length tarp rails.

### Tailgate:

8 gauge high tensile steel, 6 panel design with full perimeter box bracing, two intermediate vertical braces and one intermediate horizontal brace, double acting design with long chains and two sets of banjo eyes and full width lower tailgate pin.

#### Understructure:

10" formed trapezoid longitudinal, 3/16", 100K PSI yield with heat tunnels front and rear of body, lubricated front and rear cross shafts and 3/16" full width rear bolster.