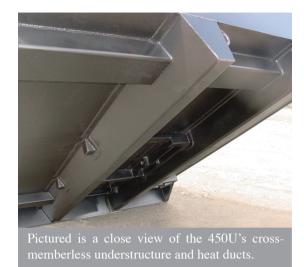

#### Understructure:

10" formed trapezoid longitudinal, 3/16", 100K PSI yield with heat tunnels front and rear of body, lubricated front and rear cross shafts and 3/16" full width rear bolster.

L.E.D. lights ILO incandescent

Cast HD quick release top hardware

Other gauges, material types available

Various cab protectors (sleek, widths to 90", long versions)

Pictured is a close view of the 15" 10 gauge rear