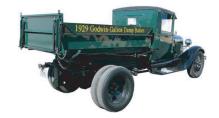

# 450U Dump Body

# A continued tradition since the early 1900's

# Tough & Versatile

The Galion 450U is a heavy duty body that "beats the cold" during low temperature use. The 450U is well suited for aggregate hauling/spreading, construction and batching work...at any time of the year, anywhere on the globe! This heavy duty body features full depth rear corner posts and bolster, a 6-panel tailgate and continuous weld throughout.