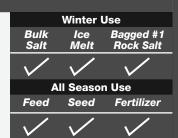

## **WB255BG**

Stainless Steel Frame

- 1.5 cubic feet
- 24 foot spread
- Enclosed gear box
- Black powder-coated steel frame (WB155BG)
  Stainless steel frame
- (WB255BG) • Included rain cover
- Bulk flow gate to handle bulk material
- See additional specs on page 59

WB155BG

WB255BG

Large single flow gate for bulk & bagged material (WB155BG, WB255GB)