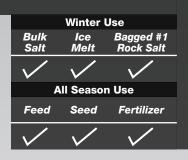

## **WB255BG**

Stainless Steel Frame

- 1.5 cubic feet
- 24 foot spread
- Enclosed gear box
- Black powder-coated steel frame (WB155BG)
  Stainless steel frame
- (WB255BG) • Included rain cover
- Bulk flow gate to handle bulk material
- See additional specs on page 59

WB155BG

WB255BG

Large single flow gate for bulk & bagged material (WB155BG, WB255GB)