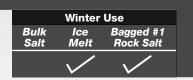

## **WB255BG**

Stainless Steel Frame

- 1.5 cubic feet
- 24 foot spread
- Enclosed gear box
- Black powder-coated steel frame (WB155BG)
  Stainless steel frame
- (WB255BG) • Included rain cover
- Bulk flow gate to handle bulk material
- See additional specs on page 59

WB155BG

WB255BG

Large single flow gate for bulk & bagged material (WB155BG, WB255GB)